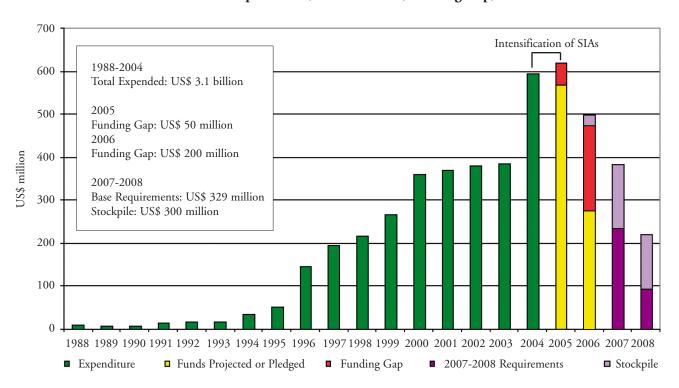

Annex 1 provides details of the planned costs in polio-endemic and high-risk countries in 2005-2006.

Almost US\$ 4 billion has been invested by the international community in the Global Polio Eradication Initiative, the world's largest public health undertaking. Figure 1 highlights the total annual expenditure from 1988 to 2004, together with the requirements, contributions, and funding gap for 2005-2006, and the requirements for 2007-2008.

Figure 1: Global Polio Eradication Initiative annual expenditure 1988-2004, pledged/projected contributions and funding gap for 2005-2006, and financial resource requirements for 2007-2008.

# Global Polio Eradication Initiative Annual Expenditure, 1988-2004 Financial Resource Requirements, Contributions, Funding Gap, 2005-2008

Table 1 summarizes the external financial requirements by major category of activity for 2005-2008 (eg. OPV, operations costs, including social mobilization, for planned national and subnational polio immunization days - NIDs and SNIDs -- surveillance and laboratory, technical assistance, containment and certification activities, emergency response, polio stockpile development and OPV cessation product development).