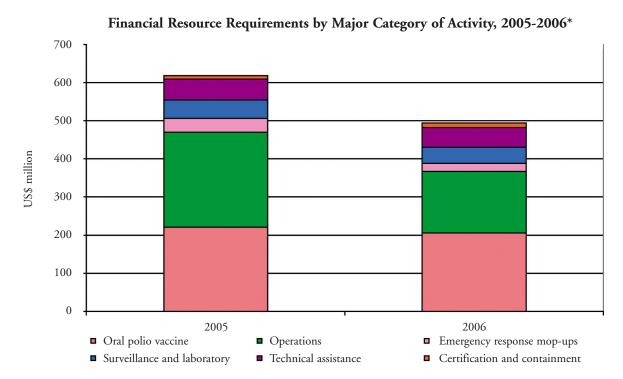

# Global Polio Eradication Initiative Annual Expenditure, 1988-2004 Financial Resource Requirements, Contributions, Funding Gap, 2005-2008

Table 1 summarizes the external financial requirements by major category of activity for 2005-2008 (eg. OPV, operations costs, including social mobilization, for planned national and subnational polio immunization days - NIDs and SNIDs -- surveillance and laboratory, technical assistance, containment and certification activities, emergency response, polio stockpile development and OPV cessation product development).

**Table 1:** Summary of external resource requirements by major category of activity, 2005-2008 (all figures are in US\$ millions).

| Activity Category             | 2005         | 2006         | 2007-2       | 2008 |        |
|-------------------------------|--------------|--------------|--------------|------|--------|
| Oral polio vaccine            | \$<br>224.87 | \$<br>183.85 | \$<br>74.36  |      |        |
| NIDs/SNIDs operations*        | \$<br>246.95 | \$<br>161.45 | \$<br>64.81  | \$   | -      |
| Emergency response mop-ups    | \$<br>35.00  | \$<br>20.00  | \$<br>7.50   | \$   | 7.50   |
| Surveillance**                | \$<br>41.70  | \$<br>36.19  | \$<br>29.49  | \$   | 29.12  |
| Laboratory                    | \$<br>6.90   | \$<br>6.80   | \$<br>5.80   | \$   | 5.80   |
| Technical assistance***       | \$<br>57.00  | \$<br>49.78  | \$<br>39.39  | \$   | 37.21  |
| Certification and containment | \$<br>0.87   | \$<br>7.50   | \$<br>7.50   | \$   | 7.50   |
| Preparation for OPV cessation | \$<br>5.00   | \$<br>5.00   | \$<br>5.00   | \$   | 5.00   |
| Utilization of lessons        | \$<br>2.00   | \$<br>2.00   | \$<br>2.00   | \$   | 2.00   |
| Subtotal                      | \$<br>620.29 | \$<br>472.57 | \$<br>235.85 | \$   | 94.13  |
| Contributions                 | \$<br>571.79 | \$<br>275.00 | \$<br>-      | \$   | -      |
| Funding Gap                   | \$<br>48.50  | \$<br>197.57 | \$<br>-      | \$   | -      |
| Funding Gap (rounded)         | \$<br>50.00  | \$<br>200.00 | \$<br>-      | \$   | -      |
|                               |              |              |              |      |        |
| Polio stockpile****           | \$<br>-      | \$<br>25.00  | \$<br>150.00 | \$   | 125.00 |