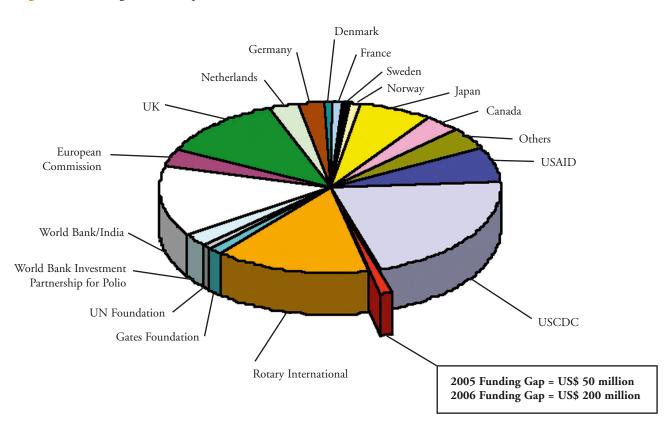

Table 2 highlights contributions by major donor for 1988-2008. Funding provided through external sources (including both multilateral and bilateral contributions) for the period totals US\$4 billion. Thirty-eight private and public sector donors contributed or pledged more than US\$1 million each to polio eradication. Of these, 27 contributed US\$5 million or more. Spearheading partner Rotary International has contributed more than US\$ 500 million.

Table 2: Donor profile for 1988-2008

| Contribution<br>(US\$ million) | Public Sector<br>Partners                                                              | Development<br>Banks               | Private Sector<br>Partners                                                                                                                            |
|--------------------------------|----------------------------------------------------------------------------------------|------------------------------------|-------------------------------------------------------------------------------------------------------------------------------------------------------|
| > 500                          | USA                                                                                    |                                    | Rotary International                                                                                                                                  |
| 250 - 500                      | United Kingdom, Japan                                                                  |                                    |                                                                                                                                                       |
| 100 - 249                      | European Commission,<br>Canada, Netherlands, Germany                                   | World Bank                         |                                                                                                                                                       |
| 50 - 99                        |                                                                                        |                                    | Bill & Melinda Gates<br>Foundation                                                                                                                    |
| 25 - 49                        | Denmark, France,<br>Norway, Sweden, UNICEF<br>Regular Resources, WHO<br>Regular Budget |                                    | United Nations<br>Foundation                                                                                                                          |
| 5 - 24                         | Italy, Australia, Belgium,<br>Russian Federation,<br>Ireland, Luxembourg               | Inter-American<br>Development Bank | Sanofi Pasteur,<br>IFPMA, UNICEF<br>National Committees                                                                                               |
| 1 - 4                          | Spain, Switzerland,<br>Malaysia, New Zealand,<br>United Arab Emirates                  |                                    | International Federation of Red<br>Cross and Red Crescent Societies,<br>Advantage Trust (HK), De<br>Beers, Pew Charitable Trust,<br>Wyeth, Shinnyo-en |