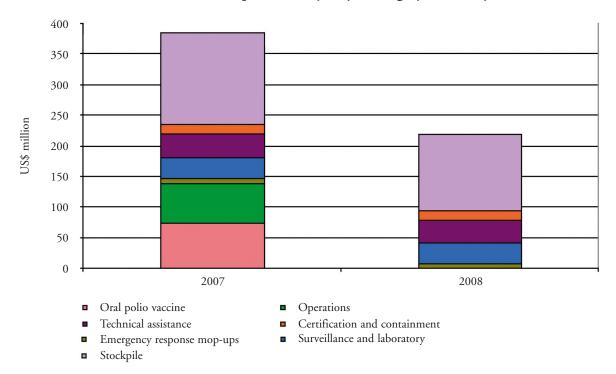

The 2007-2008 external financial resource requirements for these areas of work are estimated at US\$ 329 million, plus vaccine stockpile costs of US\$ 300 million. A breakdown of the costs by major activity category can be found in Table 1 (page 6).

#### Financial Resource Requirements by Major Category of Activity, 2007-2008\*

Additional details in Table 1.

Preparing for global certification requires addressing persistent surveillance gaps in the remaining endemic regions, rapidly responding to circulating vaccine-derived polioviruses (cVDPVs), and completion of appropriate poliovirus containment activities as detailed in the WHO Global Action Plan for Laboratory Containment of Wild Polioviruses, second edition (WHO/V&B/03.11).