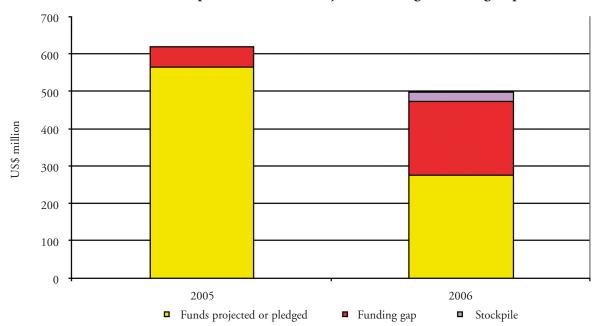

The estimated external financial resource requirements for 2005 are US\$ 620 million, against which there is a funding gap of US\$ 50 million that must be filled by July 2005 for activities in the second half of the year. In 2006, the estimated requirements, exclusive of stockpile costs<sup>3</sup>, are US\$ 475 million, against which there is a gap of US\$ 200 million.

#### Financial Resource Requirements, Funds Projected of Pledged/Funding Gap, 2005-2006

<sup>&</sup>lt;sup>3</sup> US\$ 25 million in vaccine stockpile development costs are also being budgeted for in 2006. \*Additional details in Table 1.